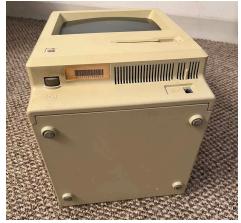

### MY MACINTOSH COLLECTION

Every 'major' model (except for the 20th Anniversary)
A total of 73 computers (See the related PDF for a detailed listing/prices)

[ Note: All computers have RAM, a hard drive, an OS, and applications ]

**CONTACT**: Mark Besh: info@MarkBesh.com (Metro Detroit Area)



A variety of Macintosh's



Many are working networked



Many spare parts



Most of them still work



A lot of original software



Some have the original box

(1) Original 128K Macintosh WORKS! — Original Box; Original Software; Original Manual; Original Mouse pad; Original OS Floppy Disk; Original Apple Logo Sticker; Original Apple Flyer;

























(1) Apple IIGS WORKED IN PAST — Keyboard; External floppy drives (5-1/4" and 3-1/2");





#### 1987

#### (2) Macintosh SE

WORKS — 1Mb RAM; 250Mb Int. hard drive; 800k floppy;







#### 1989

### (1) Macintosh Ilci



#### (1) Macintosh Ilfx

WORKED IN PAST — Internal memory (?? RAM); Internal hard drive (?? Mb);



1990

#### (1) Macintosh Ilsi

WORKED IN PAST — Internal memory (?? RAM); Internal hard drive (?? Mb);



#### 1992

#### (2) Macintosh Quadra 950 (Tower)







#### (1) PowerBook Duo 270c

WORKED IN PAST — Multiple ext. docks; Multiple batteries; Multiple charger docks;





### 1992

#### (1) PowerBook Duo 280c



#### (1) PowerBook Duo 2300c

**WORKED IN PAST** — Extra battery; Multiple adapters; Padded case;





### 1992

#### (1) PowerBook Duo Accessories

WORKED