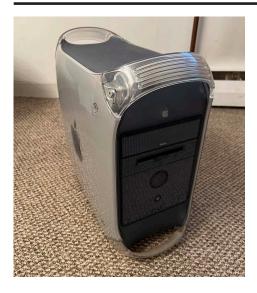

### (3) Power Mac G4 ("Quicksilver")

### (1) Power Mac G4 (Mirror Door")

2003(1) eMac (17")WORKS — NEW in Original Box; Everything included;