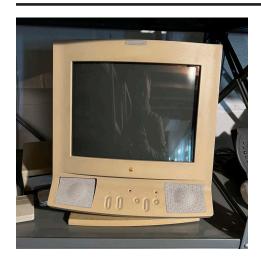

nded keybd; Mouse; 27" HP monitor;



#### MISCELLANEOUS ITEMS

Mice; Keyboards; Monitors; Printers; Scanners; Cameras; Ext. Drives;

#### 1984-2015

(40) Multiple Apple Mice Versions MOST WORK







1984-2015
(30) Multiple Apple Keyboard Versions
MOST WORK







1990
(3) Radius 20" IntelliColor Monitor WORKED IN PAST





## (1) Apple OneScanner (SCSI) WORKED IN PAST



1991-1995

## (1) Syquest Removable Hard Drives (Variety-Sizes; Mfgs.) WORKED IN PAST



1992 (1) Kodak RFS 2035 Film Scanner WORKED IN PAST



## (1) Apple Personal Laserwriter works



1993(1) Apple Adjustable Keyboard WORKS — Original box; Manual;





1994

#### (1) Ethernet Hubs

WORKS — (2) 24-port; (1) 8-port; (1) 4-port; Cat 5 cabling (Different lengths);



## (1) Apple AudioVision Monitor (14") WORKED IN PAST



1994

## (1) Apple Color StyleWriter 2400 WORKED IN PAST



1995

### (2) Apple Personal Laserwriter 4/600 PS

**WORKS** — Extra new toner cartridge;





#### (1) Kodak DC40 Digital Camera WORKS





1996

## (1) Apple Laserwriter 12/640PS WORKS — Duplexer unit; Extra new toner cartridge;



#### 1998 (1) NEC MultiSync XE21 Monitor (21") **WORKS**



## (3) ViewSonic Monitor (19") WORKS





1999

## (1) Apple Studio Display (21" - Blue) works



2000

### (2) G4 Cube External Speakers works





## (2) ScanMagic 1200 UB Plus Flatbed Scanner WORKS — (1) with original box; Software; Manual;





2002 (1) iPod (20Gb) **WORKS** 



2002 (1) AGFA Arcus II Flatbed Scanner **WORKS** — Transparency unit;



# 2003(1) Apple Airport Extreme Wireless Router WORKS



2008(1) Apple Airport Extreme