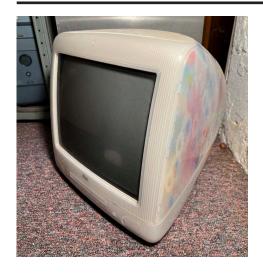

#### (1) iMac ("Flower Power")

WORKED IN PAST — Internal memory (?? RAM); Internal hard drive (?? Mb); CD;