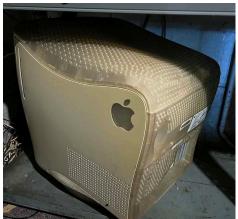

#### (1) G4 "Cube"

WORKS — RAM ??; Int. HD ??; CD; Keyboard; Mouse; Apple Studio Monitor; Speakers;