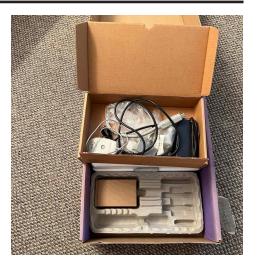

#### (1) PowerBook Duo 270c

WORKED IN PAST — Multiple ext. docks; Multiple batteries; Multiple charger docks;

#### (1) PowerBook Duo 280c

#### (1) PowerBook Duo 2300c

**WORKED IN PAST** — Extra battery; Multiple adapters; Padded case;