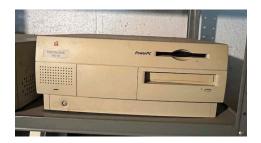

#### (1) PowerMac 9500/120

WORKS — RAM ???; Int. hard drive (?? Mb); 17" Apple monitor; Extended Keyboard;