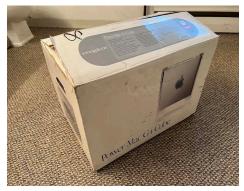

### (1) Power Mac G4 (Mirror Door")

2003(1) eMac (17")WORKS — NEW in Original Box; Everything included;