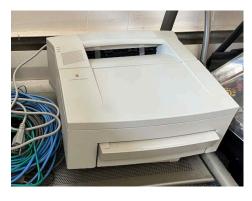

## (1) Apple Personal Laserwriter works

1993(1) Apple Adjustable Keyboard WORKS — Original box; Manual;

1994

### (2) Apple Personal Laserwriter 4/600 PS

**WORKS** — Extra new toner cartridge;