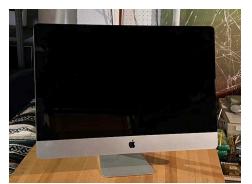

#### (1) MacBook Pro (13")

WORKS — RAM ??; HD ??; Magic mouse; 2Tb ext. HD; Speaker; Adapters; Leather case;

2010

(1) iMac (27")

WORKS — Int. memory (?? RAM); Int. hard drive (?? Mb); Much software;

2011

(1) iMac (21.5")