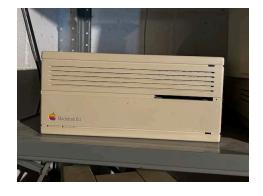

### (1) PowerMac G3 (Power PC)

WORKED IN PAST — Internal memory (?? RAM); Internal hard drive (?? Mb);

#### 1997