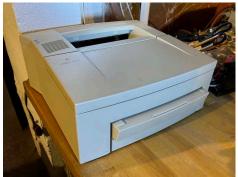

## (1) Apple Personal Laserwriter works

1993(1) Apple Adjustable Keyboard WORKS — Original box; Manual;

1994

### (2) Apple Personal Laserwriter 4/600 PS

**WORKS** — Extra new toner cartridge;