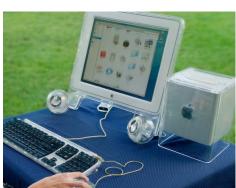

#### (1) G4 "Cube"

WORKS — RAM ??; Int. HD ??; CD; Keyboard; Mouse; Apple Studio Monitor; Speakers;