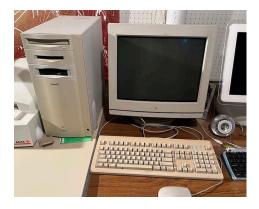

#### (1) PowerMac 9500/120

WORKS — RAM ???; Int. hard drive (?? Mb); 17" Apple monitor; Extended Keyboard;