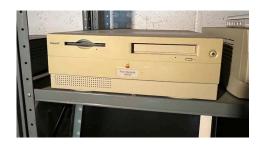

memory (?? RAM); Internal hard drive (?? Mb);



#### 1994

#### (1) Performa 636

WORKED IN PAST — Internal memory (?? RAM); Internal hard drive (?? Mb); Keybd;



#### 1994

#### (1) PowerMac 6100/60AV



#### (1) PowerMac 6100/60

WORKS — RAM ???; Int. hard drive (?? Mb); 14" monitor; (2) Ext. hard drives; Keybd;



#### 1995

#### (1) PowerBook 190cs

WORKED IN PAST — RAM ???; Internal hard drive (?? Mb); Original box; Connectors;







#### 1995

#### (1) PowerMac 9500/120

WORKS — RAM ???; Int. hard drive (?? Mb); 17" Apple monitor; Extended Keyboard;



## (1) Apple Newton Message Pad 120 WORKS — Internal memory (?? RAM); Pen;



#### 1996

#### (1) PowerMac 4400/200

WORKED IN PAST — Internal memory (?? RAM); Internal hard drive (?? Mb);



#### 1996

#### (1) PowerMac 4400/200



#### (1) PowerMac 7600/132

WORKED IN PAST — Internal memory (?? RAM); Internal hard drive (?? Mb);



#### 1996

#### (1) PowerMac 7600/120

WORKED IN PAST — Internal memory (?? RAM); Internal hard drive (?? Mb);



### 1997

#### (1) Power Macintosh G3 Mini Tower



#### (1) PowerMac 5500/225

WORKED IN PAST — Internal memory (?? RAM); Internal hard drive (?? Mb);



#### 1997

### (1) PowerMac G3 (Power PC)

WORKED IN PAST — Internal memory (?? RAM); Internal hard drive (?? Mb);



#### 1997

#### (1) Power Mac G3 Blue and White



#### (1) Apple Newton Message eMate 300

WORKS — Internal memory (?? RAM); Pen;



#### 1998

#### (1) Power Macintosh G3 "All-In-One"

WORKED IN PAST — Internal memory (?? RAM); Internal hard drive (?? Mb);





#### 1998

#### (1) Power Mac G3 Blue

WORKE