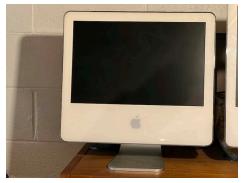

### (5) iMac G5 ("iSight") 17"

WORKED IN PAST — Int. memory (?? RAM); Int. hard drive (?? Mb); CD;

### (3) iMac G5 ("iSight") 20"

WORKED IN PAST — Int. memory (?? RAM); Int. hard drive (?? Mb); CD;