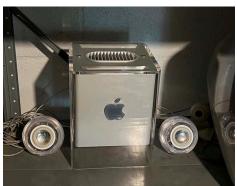

#### (1) G4 "Cube"

WORKS — RAM ??; Int. HD ??; CD; Keyboard; Mouse; Apple Studio Monitor; Speakers;