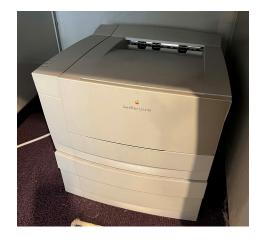

## (1) Apple Personal Laserwriter works

1993(1) Apple Adjustable Keyboard WORKS — Original box; Manual;

1994

### (2) Apple Personal Laserwriter 4/600 PS

**WORKS** — Extra new toner cartridge;