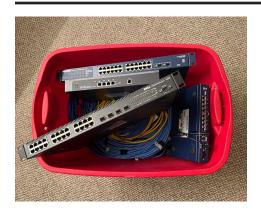

#### (1) Ethernet Hubs

WORKS — (2) 24-port; (1) 8-port; (1) 4-port; Cat 5 cabling (Different lengths);