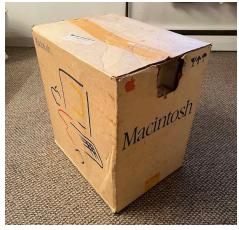

(1) Original 128K Macintosh WORKS! — Original Box; Original Software; Original Manual; Original Mouse pad; Original OS Floppy Disk; Original Apple Logo Sticker; Original Apple Flyer;

(1) Apple IIGS WORKED IN PAST — Keyboard; External floppy drives (5-1/4" and 3-1/2");