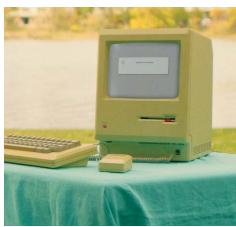

(1) Original 128K Macintosh WORKS! — Original Box; Original Software; Original Manual; Original Mouse pad; Original OS Floppy Disk; Original Apple Logo Sticker; Original Apple Flyer;

(1) Apple IIGS WORKED IN PAST — Keyboard; External floppy drives (5-1/4" and 3-1/2");