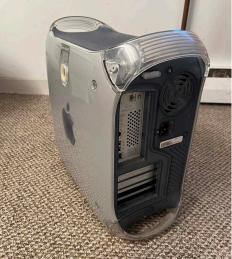

### (3) Power Mac G4 ("Quicksilver")

### (1) Power Mac G4 (Mirror Door")

2003(1) eMac (17")WORKS — NEW in Original Box; Everything included;