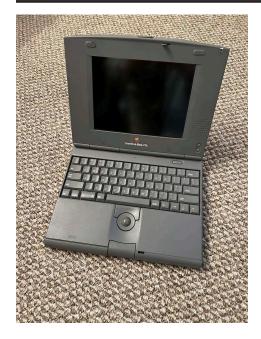

#### (1) PowerBook 520c

WORKED IN PAST — Internal memory (?? RAM); Internal hard drive (?? Mb);

1994