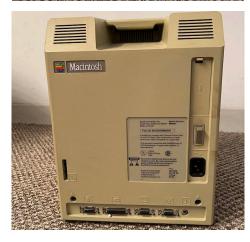

(1) Original 128K Macintosh WORKS! — Original Box; Original Software; Original Manual; Original Mouse pad; Original OS Floppy Disk; Original Apple Logo Sticker; Original Apple Flyer;

(1) Apple IIGS WORKED IN PAST — Keyboard; External floppy drives (5-1/4" and 3-1/2");