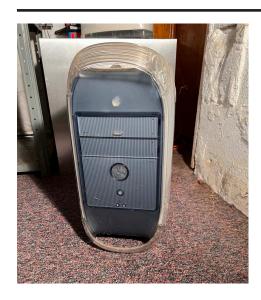

ok (Blueberry)
WORKED IN PAST — Internal memory (?? RAM); Internal hard drive (?? Mb); CD;



#### 1999

(2) Power Mac G4 (Graphite)
WORKED IN PAST — Internal memory (?? RAM); Internal hard drive (?? Mb); CD;







#### (1) Power Mac G4 (Graphite)

WORKS — RAM ??; Int. HD (?? Mb); CD; 3-1/2" floppy; Keyboard; Mouse; 19" Monitor;



#### 2000

#### (1) iMac ("Flower Power")

WORKED IN PAST — Internal memory (?? RAM); Internal hard drive (?? Mb); CD;



#### 2000

(1) iMac ("Blueberry")
WORKED IN PAST — Internal memory (?? RAM); Internal hard drive (?? Mb); CD;



#### (1) G4 "Cube"

WORKS — RAM ??; Int. HD ??; CD; Keyboard; Mouse; Apple Studio Monitor; Speakers;













#### 2000

(1) Power Mac G4 (Graphite)
WORKED IN PAST — Internal memory (?? RAM); Internal hard drive (?? Mb); CD;



#### (1) PowerBook G4 ("Titanium")

WORKED IN PAST — Internal memory (?? RAM); Internal hard drive (?? Mb); CD;





### 2001

### (3) Power Mac G4 ("Quicksilver")





### (1) Power Mac G4 (Mirror Door")



2003(1) eMac (17")WORKS — NEW in Original Box; Everything included;



### (1) eMac (17")

WORKS — RAM ??; Int. HD ??; CD; Keyboard; Mouse; Speakers;



### 2003

### (1) Power Mac G4 (Mirror Door")

WORKED IN PAST — Int. memory (?? RAM); Int. hard drive (?? Mb); CD; Keybd; Mse;



#### (1) iMac G4 ("Swivel")

WORKS — RAM ??; Int. HD ??; CD; Keyboard; Mouse; Speakers;



#### 2003

#### (1) iMac G4 ("Swivel")

WORKED IN PAST — Internal memory (?? RAM); Internal hard drive (?? Mb); CD;



### 2004

#### (1) iBook G4

WORKS — RAM ??; Int. HD ??; CD; Charger; Extra battery;



(1) iMac