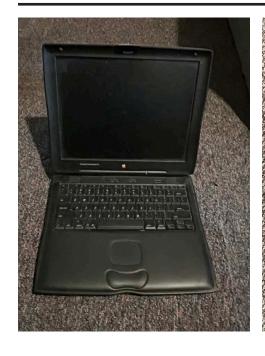

#### (1) PowerBook 520c

WORKED IN PAST — Internal memory (?? RAM); Internal hard drive (?? Mb);

1994

#### (1) PowerBook 540c