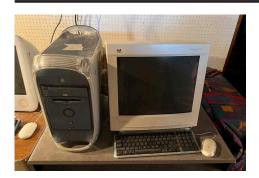

### (1) PowerMac G3 (Power PC)

WORKED IN PAST — Internal memory (?? RAM); Internal hard drive (?? Mb);

#### 1997