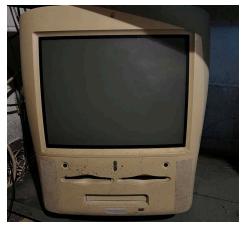

#### (1) Power Macintosh G3 "All-In-One"

WORKED IN PAST — Internal memory (?? RAM); Internal hard drive (?? Mb);