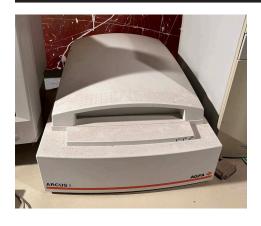

## (2) ScanMagic 1200 UB Plus Flatbed Scanner WORKS — (1) with original box; Software; Manual;

2002 (1) iPod (20Gb) **WORKS** 

2002 (1) AGFA Arcus II Flatbed Scanner **WORKS** — Transparency unit;