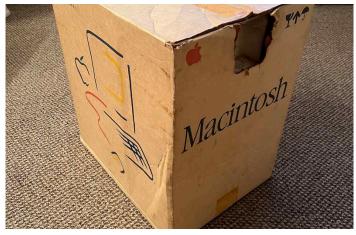

(1) Original 128K Macintosh WORKS! — Original Box; Original Software; Original Manual; Original Mouse pad; Original OS Floppy Disk; Original Apple Logo Sticker; Original Apple Flyer;

(1) Apple IIGS WORKED IN PAST — Keyboard; External floppy drives (5-1/4" and 3-1/2");