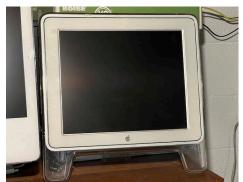

use;



1998

(1) PowerBook G3 ("Wallstreet")
WORKED IN PAST — RAM ??; Int. HD (?? Mb); CD; Keybd; Mouse;







(1) iBook (Blueberry)
WORKED IN PAST — Internal memory (?? RAM); Internal hard drive (?? Mb); CD;



#### 1999

(2) Power Mac G4 (Graphite)
WORKED IN PAST — Internal memory (?? RAM); Internal hard drive (?? Mb); CD;







#### (1) Power Mac G4 (Graphite)

WORKS — RAM ??; Int. HD (?? Mb); CD; 3-1/2" floppy; Keyboard; Mouse; 19" Monitor;



#### 2000

#### (1) iMac ("Flower Power")

WORKED IN PAST — Internal memory (?? RAM); Internal hard drive (?? Mb); CD;



#### 2000

(1) iMac ("Blueberry")
WORKED IN PAST — Internal memory (?? RAM); Internal hard drive (?? Mb); CD;



#### (1) G4 "Cube"

WORKS — RAM ??; Int. HD ??; CD; Keyboard; Mouse; Apple Studio Monitor; Speakers;













#### 2000

(1) Power Mac G4 (Graphite)
WORKED IN PAST — Internal memory (?? RAM); Internal hard drive (?? Mb); CD;



#### (1) PowerBook G4 ("Titanium")

WORKED IN PAST — Internal memory (?? RAM); Internal hard drive (?? Mb); CD;





### 2001

### (3) Power Mac G4 ("Quicksilver")





### (1) Power Mac G4 (Mirror Door")



2003(1) eMac (17")WORKS — NEW in Original Box; Everything included;



### (1) eMac (17")

WORKS — RAM ??; Int. HD ??; CD; Keyboard; Mouse; Speakers;



### 2003

### (1) Power Mac G4 (Mirror Door")

WORKED IN PAST — Int. memory (?? RAM); Int. hard drive (?? Mb); CD; Keybd; Mse;



#### (1) iMac G4 ("Swivel")

WORKS — RAM ??; Int. HD ??; CD; Keyboard; Mouse; Speakers;



#### 2003

#### (1) iMac G4 ("Swivel")

WORKED IN PAST — Internal memory (?? RAM); Internal hard