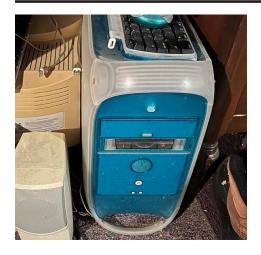

#### (1) Power Mac G3 Blue

WORKED IN PAST — RAM ??; Int. HD (?? Mb); CD; Syquest drive; Keybd; Mouse;

#### (4) Power Mac G3 Blue

WORKED IN PAST — RAM ??; Int. HD (?? Mb); CD; Keybd; Mouse;

1998

(1) PowerBook G3 ("Wallstreet")
WORKED IN PAST — RAM ??; Int. HD (?? Mb); CD; Keybd; Mouse;

(1) iBook (Blueberry)
WORKED IN PAST — Internal memory (?? RAM); Internal hard drive (?? Mb); CD;