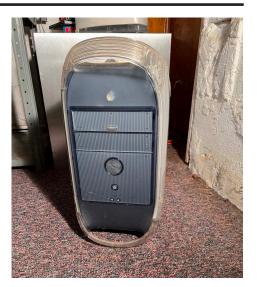

### (3) Power Mac G4 ("Quicksilver")

### (1) Power Mac G4 (Mirror Door")

2003(1) eMac (17")WORKS — NEW in Original Box; Everything included;