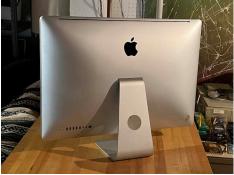

#### (1) MacBook Pro (13")

WORKS — RAM ??; HD ??; Magic mouse; 2Tb ext. HD; Speaker; Adapters; Leather case;

2010

(1) iMac (27")

WORKS — Int. memory (?? RAM); Int. hard drive (?? Mb); Much software;

2011

(1) iMac (21.5")