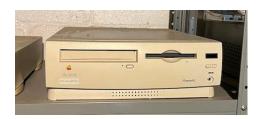

) PowerBook Duo 280c



#### (1) PowerBook Duo 2300c

**WORKED IN PAST** — Extra battery; Multiple adapters; Padded case;





### 1992

#### (1) PowerBook Duo Accessories

WORKED IN PAST — Desktop dock; Mini dock; Full-sized dock;







(1) Macintosh Quadra 840AV WORKED IN PAST — Internal memory (?? RAM); Internal hard drive (?? Mb);



1993 (1) Apple PowerCD WORKED IN PAST — Drive; Dock; Original box, software CD, and manual;





#### (1) PowerBook 520c

WORKED IN PAST — Internal memory (?? RAM); Internal hard drive (?? Mb);



1994

#### (1) PowerBook 540c



#### (1) Power PC Performa 6115CD

WORKED IN PAST — Internal memory (?? RAM); Internal hard drive (?? Mb);



#### 1994

#### (1) Power PC Performa 6205CD

WORKED IN PAST — Internal memory (?? RAM); Internal hard drive (?? Mb);



#### 1994

#### (1) Performa 636

WORKED IN PAST — Internal memory (?? RAM); Internal hard drive (?? Mb); Keybd;



#### 1994

#### (1) PowerMac 6100/60AV



#### (1) PowerMac 6100/60

WORKS — RAM ???; Int. hard drive (?? Mb); 14" monitor; (2) Ext. hard drives; Keybd;



#### 1995

#### (1) PowerBook 190cs

WORKED IN PAST — RAM ???; Internal hard drive (?? Mb); Original box; Connectors;







#### 1995

#### (1) PowerMac 9500/120

WORKS — RAM ???; Int. hard drive (?? Mb); 17" Apple monitor; Extended Keyboard;



## (1) Apple Newton Message Pad 120 WORKS — Internal memory (?? RAM); Pen;



#### 1996

#### (1) PowerMac 4400/200

WORKED IN PAST — Internal memory (?? RAM); Internal hard drive (?? Mb);



#### 1996

#### (1) PowerMac 4400/200



#### (1) PowerMac 7600/132

WORKED IN PAST — I