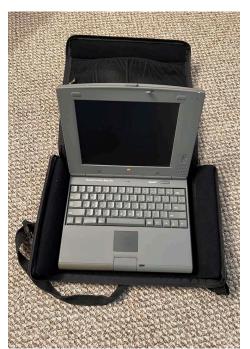

#### (1) PowerBook Duo 2300c

**WORKED IN PAST** — Extra battery; Multiple adapters; Padded case;