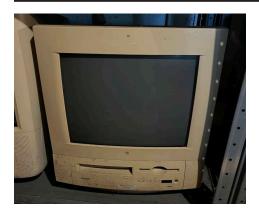

#### (1) Power PC Performa 6115CD

WORKED IN PAST — Internal memory (?? RAM); Internal hard drive (?? Mb);

#### (1) Power PC Performa 6205CD

WORKED IN PAST — Internal memory (?? RAM); Internal hard drive (?? Mb);

#### (1) Performa 636

WORKED IN PAST — Internal memory (?? RAM); Internal hard drive (?? Mb); Keybd;