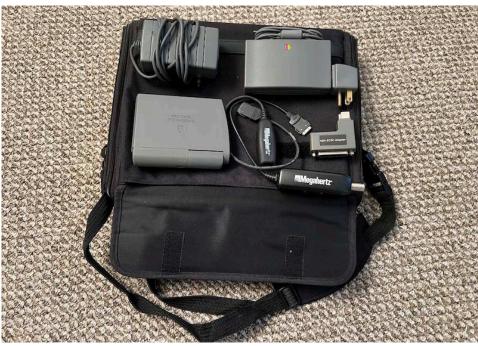

#### (1) PowerBook Duo 2300c

**WORKED IN PAST** — Extra battery; Multiple adapters; Padded case;

#### (1) PowerBook Duo Accessories

WORKED IN PAST — Desktop dock; Mini dock; Full-sized dock;

(1) Macintosh Quadra 840AV WORKED IN PAST — Internal memory (?? RAM); Internal hard drive (?? Mb);

1993 (1) Apple PowerCD WORKED IN PAST — Drive; Dock; Original box, software CD, and manual;