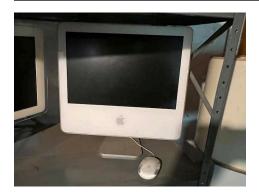

### (5) iMac G5 ("iSight") 17"

WORKED IN PAST — Int. memory (?? RAM); Int. hard drive (?? Mb); CD;

### (3) iMac G5 ("iSight") 20"

WORKED IN PAST — Int. memory (?? RAM); Int. hard drive (?? Mb); CD;