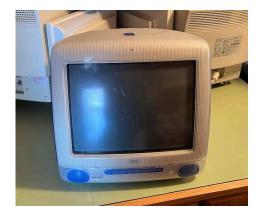

#### 2000

(1) iMac ("Blueberry")
WORKED IN PAST — Internal memory (?? RAM); Internal hard drive (?? Mb); CD;