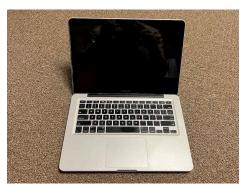

#### (1) MacBook Pro (13")

WORKS — RAM ??; HD ??; Magic mouse; 2Tb ext. HD; Speaker; Adapters; Leather case;

2010

(1) iMac (27")

WORKS — Int. memory (?? RAM); Int. hard drive (?? Mb); Much software;

2011

(1) iMac (21.5")