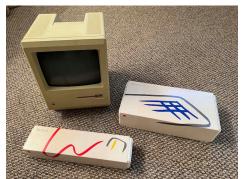

(1) Original 128K Macintosh WORKS! — Original Box; Original Software; Original Manual; Original Mouse pad; Original OS Floppy Disk; Original Apple Logo Sticker; Original Apple Flyer;

(1) Apple IIGS WORKED IN PAST — Keyboard; External floppy drives (5-1/4" and 3-1/2");