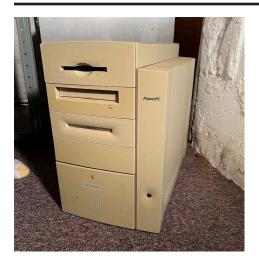

?? Mb); 14" monitor; (2) Ext. hard drives; Keybd;



#### 1995

#### (1) PowerBook 190cs

WORKED IN PAST — RAM ???; Internal hard drive (?? Mb); Original box; Connectors;







#### 1995

#### (1) PowerMac 9500/120

WORKS — RAM ???; Int. hard drive (?? Mb); 17" Apple monitor; Extended Keyboard;



## (1) Apple Newton Message Pad 120 WORKS — Internal memory (?? RAM); Pen;



#### 1996

#### (1) PowerMac 4400/200

WORKED IN PAST — Internal memory (?? RAM); Internal hard drive (?? Mb);



#### 1996

#### (1) PowerMac 4400/200



#### (1) PowerMac 7600/132

WORKED IN PAST — Internal memory (?? RAM); Internal hard drive (?? Mb);



#### 1996

#### (1) PowerMac 7600/120

WORKED IN PAST — Internal memory (?? RAM); Internal hard drive (?? Mb);



### 1997

#### (1) Power Macintosh G3 Mini Tower



#### (1) PowerMac 5500/225

WORKED IN PAST — Internal memory (?? RAM); Internal hard drive (?? Mb);



#### 1997

### (1) PowerMac G3 (Power PC)

WORKED IN PAST — Internal memory (?? RAM); Internal hard drive (?? Mb);



#### 1997

#### (1) Power Mac G3 Blue and White



#### (1) Apple Newton Message eMate 300

WORKS — Internal memory (?? RAM); Pen;



#### 1998

#### (1) Power Macintosh G3 "All-In-One"

WORKED IN PAST — Internal memory (?? RAM); Internal hard drive (?? Mb);





#### 1998

#### (1) Power Mac G3 Blue

WORKED IN PAST — RAM ??; Int. HD (?? Mb); CD; Syquest drive; Keybd; Mouse;



#### (4) Power Mac G3 Blue

WORKED IN PAST — RAM ??; Int. HD (?? Mb); CD; Keybd; Mouse;



1998

(1) PowerBook G3 ("Wallstreet")
WORKED IN PAST — RAM ??; Int. HD (?? Mb); CD; Keybd; Mouse;