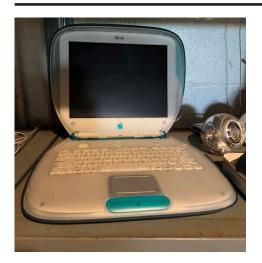

#### (4) Power Mac G3 Blue

WORKED IN PAST — RAM ??; Int. HD (?? Mb); CD; Keybd; Mouse;

1998

(1) PowerBook G3 ("Wallstreet")
WORKED IN PAST — RAM ??; Int. HD (?? Mb); CD; Keybd; Mouse;

(1) iBook (Blueberry)
WORKED IN PAST — Internal memory (?? RAM); Internal hard drive (?? Mb); CD;