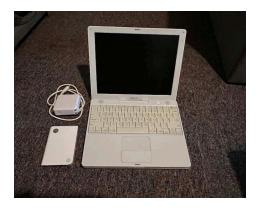

#### (1) iBook G4

WORKS — RAM ??; Int. HD ??; CD; Charger; Extra battery;

(1) iMac G5 ("iSight") 17" WORKED IN PAST — Int. memory (?? RAM); Int. hard drive (?? Mb); CD; Mouse;