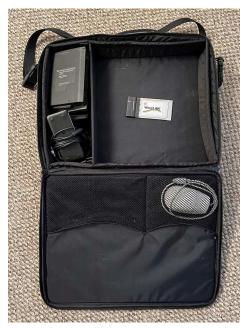

#### (1) PowerBook Duo 270c

WORKED IN PAST — Multiple ext. docks; Multiple batteries; Multiple charger docks;

#### (1) PowerBook Duo 2300c

**WORKED IN PAST** — Extra battery; Multiple adapters; Padded case;

#### (1) PowerBook Duo Accessories

WORKED IN PAST — Desktop dock; Mini dock; Full-sized dock;

(1) Macintosh Quadra 840AV WORKED IN PAST — Internal memory (?? RAM); Internal hard drive (?? Mb);

1993 (1) Apple PowerCD WORKED IN PAST — Drive; Dock; Original box, software CD, and manual;