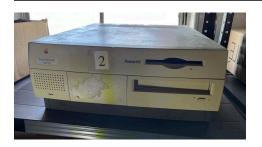

#### (1) PowerMac 9500/120

WORKS — RAM ???; Int. hard drive (?? Mb); 17" Apple monitor; Extended Keyboard;