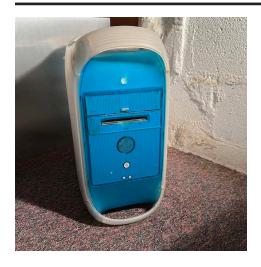

#### (1) G4 "Cube"

WORKS — RAM ??; Int. HD ??; CD; Keyboard; Mouse; Apple Studio Monitor; Speakers;