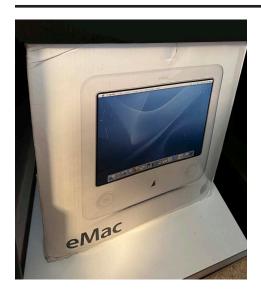

### (1) Power Mac G4 (Mirror Door")

2003(1) eMac (17")WORKS — NEW in Original Box; Everything included;

### (1) eMac (17")

WORKS — RAM ??; Int. HD ??; CD; Keyboard; Mouse; Speakers;