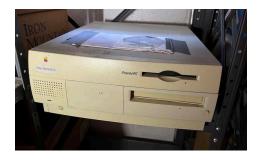

#### (1) PowerMac 9500/120

WORKS — RAM ???; Int. hard drive (?? Mb); 17" Apple monitor; Extended Keyboard;