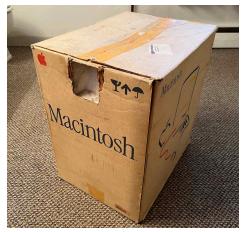

(1) Original 128K Macintosh WORKS! — Original Box; Original Software; Original Manual; Original Mouse pad; Original OS Floppy Disk; Original Apple Logo Sticker; Original Apple Flyer;

(1) Apple IIGS WORKED IN PAST — Keyboard; External floppy drives (5-1/4" and 3-1/2");